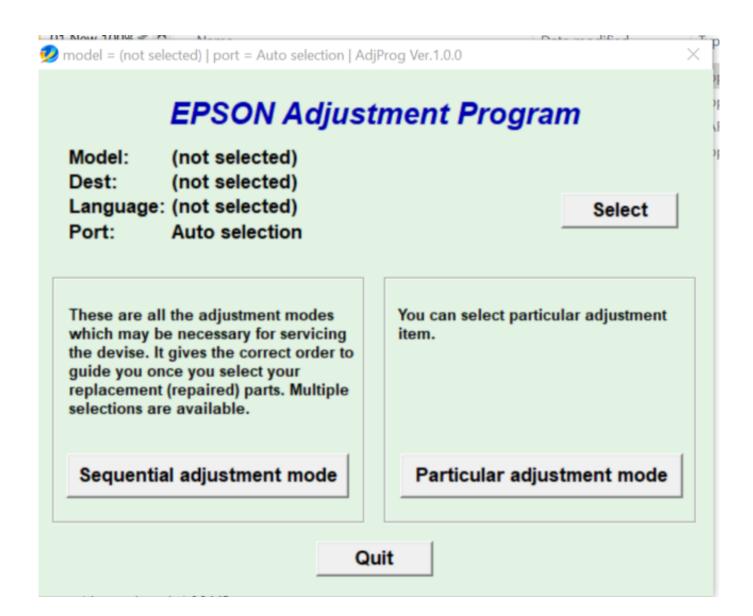

## depositphotos

Image ID: 211427236 www.depositphotos.com

What is Reset Waste Ink Pad Counters Epson PX710W software ... Step 1: Download Epson PX710W resetter - WIC Reset Utility application.. Epson Reset. Listedeki Ürünlerden İstediğiniz Ürünü E-Mail Yolu İsteyebilirsiniz. Adjustment Program Epson Artisan Series .... Epson Adjustment Program Epson Px710w > http://urlin.us/20dj9. IF YOU DID NOT ALREADY KNOW EPSON BUILD IN TO THEIR PRINTERS A SYSTEM .... Сброс памперса Epson Stylus Photo PX710W (EURO) Ver.1.0.7.. I had an Epson C86 printer reset under warranty by an Epson dealer and the ink ..... Using the Adjustment Program to reset waste ink counter. If your printer is displaying an end of life service message, please review the following FAQs. Please explain the message I am getting in my printer driver that .... Compatible: Epson Stylus Photo 1390, 1400, 1410. ... Tutorial: Reset Waste Ink Pad for Epson Printer with .... Epson Stylus Photo PX710W (EURO) Ver. 1.0. 7 Service Adjustment Program — is a original (utility) program for the specified printer model, the program allows you to reset the absorber (waste ink pad) counter, prescribe the print head ID, do printer initialization and other functions.. Download Epson PX710W Driver Epson Stylus Photo PX710W Driver For Windows 32 Bit - Epson PX710W Driver For Windows XP 32 Bit: .... Скачать бесплатно mp3 Reset Epson Px730 By Adjustment Program. ... Epson PX730 Resetter PX710W Resetter PX720WD Resetter PX730FWD Resetter.. New WIC Service Reset Key - Reset Waste Ink Pad Counter Error for Epson ..... past the SSC Utility or "AdjProg" Adjustment utilities (normally reserved for Epson .... Подборка из 115 бесплатных программ Epson Adjustment Program для разных ... Photo TX700W/PX700W, Artisan 700; Photo TX710W/PX710W, Artisan 710 .... 14 Ink Cartridge Replace for Epson PX710W PX720WD PX800FW P50 ... PX730WD PX820FWD PX830FWD.. epson reset key epson resetter .... If Epson PX710W printer shows error message "The Printer's Ink Pads at the end of Their service ... Epson PX710W printer Waste Ink Counter with Epson PX710W Resetter (how to reset). Reset Epson PX710W printer Waste Ink Pads Counter .... Requirements? Help? Please send an e-mail 1915611409@qq.com I can do : Epson Printer reset canon .... Epson Adjustment Program [Программы для сброса "памперсов" ... Photo TX710W/PX710W, Artisan 710; Stylus Photo TX800FW/PX800FW, .... Скачать бесплатно mp3 Reset Epson Px710 By Adjustment Program. ... Epson PX730 Resetter PX710W Resetter PX720WD Resetter PX730FWD Resetter.. Epson Px710w Adjustment Program ->>->> http://urlin.us/ej34a epson adjustment program epson adjustment program l210 epson .... [Extra Speed] Epson Px710w Adjustment Program Updated 1bba2abe0e 3) Printing to the following Epson printers has been corrected: .... Px710w, px720wd, px730wd, px810fw, px820fwd, px830fwd tx710w, tx720wd, tx730wd, ... The epson adjustment program for epson px730wd euro, cismea . 490e5e6543